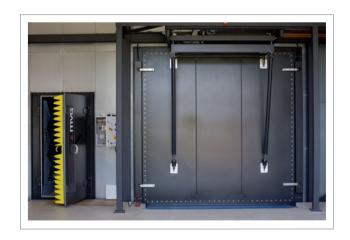

#### **Standard Equipment**

- Single, double or sliding door opening leaf arrangement with manual, semi-automatic or fully automatic opening system
- Replaceable gasket system
- Painted finish to customers requirement
- Packed ready for transportation

#### **Accessories**

- Door ramp system, manual or automatic
- · Lift platforms for access
- Security locking systems

The doors are available in manual, semi- and full automatic operation, for both swing door designs and sliding.

The high performance shielding results are achieved using a knife edge closure system, utilizing beryllium copper finger contact strips. Highly engineered hinge systems ensure accuracy of closure, long life and easy maintenance, A pivoting hinge is used for the swing doors in order to ensure the durability of the fingerstock gaskets mounted in the door frames. The sliding doors are designed to provide the same extended shielding effectiveness and performance as the swing door products.