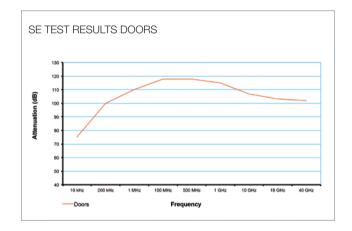

me extended shielding effectiveness and performance as the swing door products.

For servicing purposes the door mechanics are contained outside the shielding panels of the door. Since this is not an essential part of the shielding, it facilitates all maintenance work without affecting the shielding performance of the facility.

All automatic doors have a fail-safe system such that if a power failure occurs the chamber remains accessible.

Security systems for authorized access are available from simple locking systems to fully integrated keypad or card type arrangements.

#### Accessories include:

- Ramp access systems manual and automatic
- Lift platform access systems
- · Access security systems
- Acoustic linings



## Performance

Measured results by approved independent authority.





Powered by